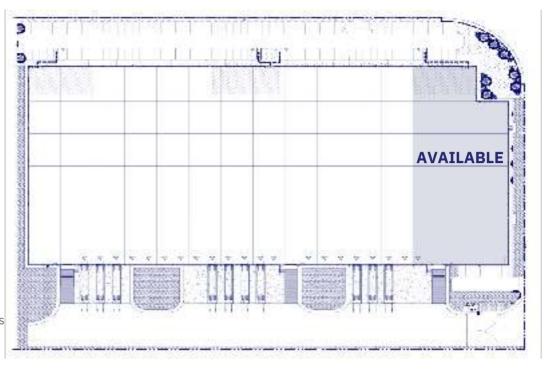

## **Construction specifications**

Wall type:

Tilt up walls

Floors:

Reinforced concrete, 15 cm thick 6 ton/m<sup>2</sup>

Roof type:

Standing seam KR-18 SSR SYS

Bay spacing:

12.20 x 15.25 m (40 x 50ft)

Natural light:

5% skylights / Polycarbonate domes

Interior lighting:

T5

Clear heaight:

9 m / 29.52 ft

Ramps:

1 concrete ramps

Parking area:

26 spaces

Loading docks:

2 manual sectional doors, dock levelers 30,000 lbs

Fire protection system:

Sprinklers



## **Advantages:**

Five minutes drive from International Airport Access to just in time / just in sequence The most competitive cost Available land with all services in place Certainty on the land property and its use

Access to infrastructure and services Compliance with local and Federal regulations Quick process to set-up an operation Professional management



















Douki Seisan Park

Carretera Panamericana Sur Km. 112 highway, behind the Nissan A2 complex Peñuelas, Aguascalientes, CP. 20340