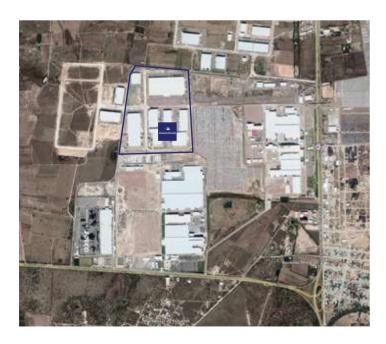

pe:

Tilt up walls

Floors:

Reinforced concrete, 15 cm thick 6 ton/m<sup>2</sup>

Roof type:

Standing seam KR-18 SSR SYS

Bay spacing:

12.20 x 15.25 m (40 x 50ft)

Natural light:

5% skylights / Polycarbonate domes

Interior lighting:

T5

Clear heaight:

9 m / 29.52 ft

Ramps:

1 concrete ramps

Parking area:

26 spaces

Loading docks:

2 manual sectional doors, dock levelers 30,000 lbs

Fire protection system:

Sprinklers



## **Advantages:**

Five minutes drive from International Airport Access to just in time / just in sequence The most competitive cost Available land with all services in place Certainty on the land property and its use

Access to infrastructure and services Compliance with local and Federal regulations Quick process to set-up an operation Professional management



















Douki Seisan Park

Carretera Panamericana Sur Km. 112 highway, behind the Nissan A2 complex Peñuelas, Aguascalientes, CP. 20340