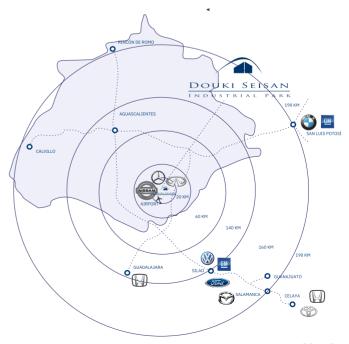

## **Advantages:**

Five minutes drive from International Airport Access to just in time / just in sequence The most competitive cost Available land with all services in place Certainty on the land property and its use

Access to infrastructure and services Compliance with local and Federal regulations Quick process to set-up an operation Professional management

Douki Seisan Park

Carretera Panamericana Sur Km. 112 highway, behind the Nissan A2 complex Peñuelas, Aguascalientes, CP. 20340