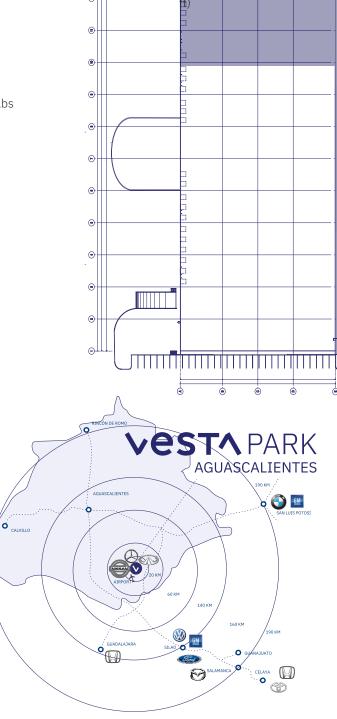

### **Construction specifications**

| Wall type:              | Tilt up walls                                         |
|-------------------------|-------------------------------------------------------|
| Floors:                 | Reinforced concrete, 15 cm thick 6 ton/m <sup>2</sup> |
| Roof type:              | Standing seam KR-18 Pintro, Gage 22                   |
| Bay spacing:            | 12.20 x 15.25 m (40 x 50ft) / 12.20 x 18.25 (40x60)   |
| Natural light:          | 5% skylights / Polycarbonate domes                    |
| Interior lighting:      | LED high bay lighing                                  |
| Clear heaight:          | 9.75 m / 32 ft                                        |
| Ramps:                  | 1 concrete ram                                        |
| Parking area:           | 33 spaces                                             |
| Loading docks:          | 4 manual sectional doors, dock levelers 30,000 lbs    |
| Fire protection system: | Hoses and cabinets (prepared for sprinklers)          |

#### Advantages:

Five minutes drive from International Airport Direct commection to Daimler, Inifiti & Nissan auto assembly plants Access to just in time / just in sequence The most competitive cost Available land with all services in place Certainty on the land property and its use Access to infrastructure and services Compliance with local and Federal regulations Central administration Quick process to set-up an operation Professional management

#### Vesta Park Aguascalientes I,

Carretera Panamericana Sur Km. 114-2.1, Col. Ejido Montoro, CP. 20340, Aguascalientes, On Federal Highway 45, behind Nissan A2 / COMPAS automotive complex.