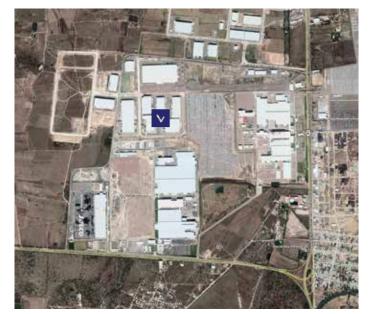

#### Vesta Park Aguascalientes I,

Carretera Panamericana Sur Km. 114-2.1, Col. Ejido Montoro, CP. 20340, Aguascalientes, On Federal Highway 45, behind Nissan A2 / COMPAS automotive complex.