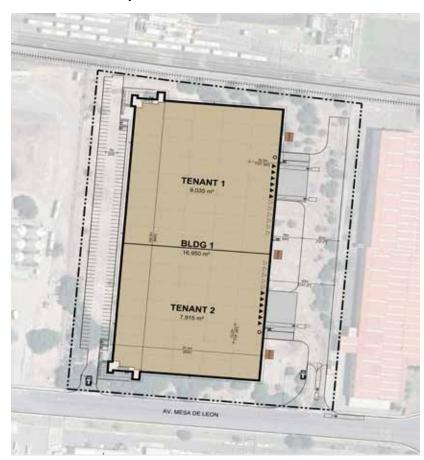

## 17,371 Sqm / 186,983 Sft

PIQ-13

### 17,371 Sqm / 186,983 Sft

Mezzanine:300 m2Offices:50 m2Production restrooms:23 m2

**Construction type:** Full concrete tilt-up walls

with a window opening and

corner/middle office-type façade

Floor slab: Concrete floor 6" (15 cm)