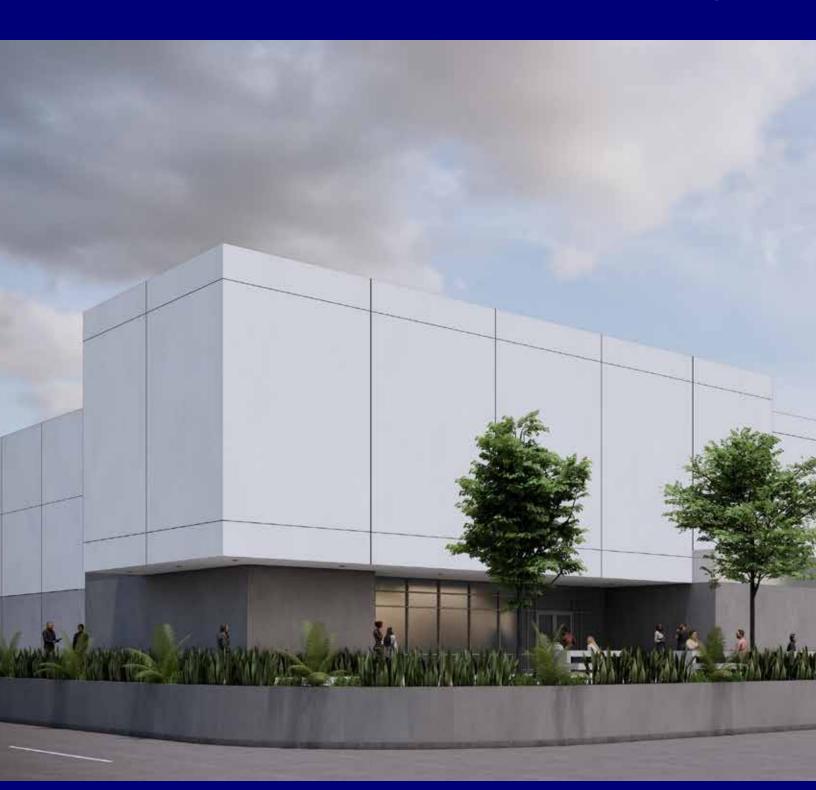

## 17,371 Sqm / 186,983 Sft

PIQ-13



#### Location



- Strategic location and competitive workforce
- Located in the center of the country and
   2.5 hours from Mexico City.
- Queretaro is one of the states with higher economic growth
- Offer qualitative advantages for sustainable and effective business development
- Building located in one of the best Industrial Parks in the Bajio Region
- Infrastructure and first class services provided
- · Class "A" buildings at market price
- Queretaro Industrial Park Offers social and ecological environment
- "Queretaro Industrial Park" unique industrial complex in Latin America, offering a safe, sustainable and development opportunities.

# Building PIQ-13

### **Construction Specifications**



### 17,371 Sqm / 186,983 Sft

Mezzanine:300 m2Offices:50 m2Production restrooms:23 m2

**