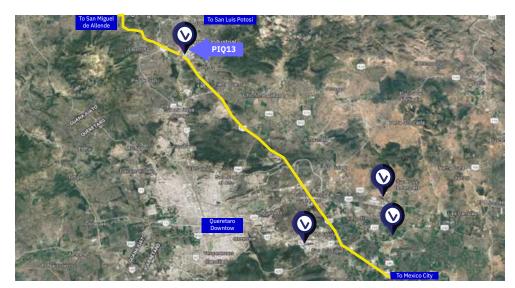

#### Location

- Strategic location and competitive workforce
- Located in the center of the country and
   2.5 hours from Mexico City.
- Queretaro is one of the states with higher economic growth
- Offer qualitative advantages for sustainable and effective business development
- Building located in one of the best Industrial Parks in the Bajio Region
- Infrastructure and first class services provided
- · Class "A" buildings at market price
- Queretaro Industrial Park Offers social and ecological environment
- "Queretaro Industrial Park" unique industrial complex in Latin America, offering a safe, sustainable and development opportunities.