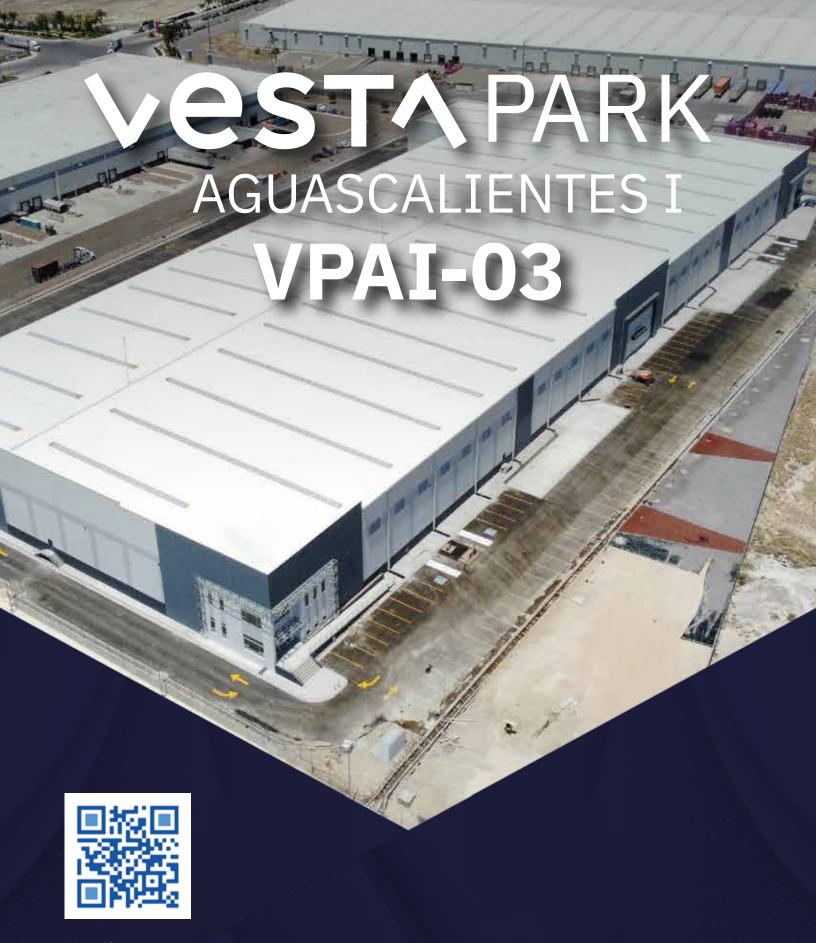

#### Vesta Park Aguascalientes I,

Carretera Panamericana Sur KM 114-2.1, Col. Ejido Montoro, CP. 20340, Aguascalientes, On Federal Highway 45, behind Nissan A2 / COMPAS automotive complex.