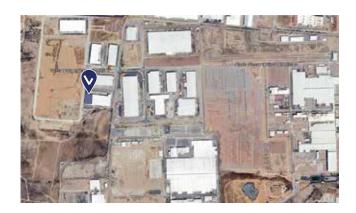

### **Strategic Location**

- 5-minute drive from International Airport.
- Direct connection to Nissan, Infiniti and Mercedes Benz auto assembly plants.
- Access to just in time / just in sequence.

#### Vesta Park Aguascalientes I,

Carretera Panamericana Sur KM 114-2.1, Col. Ejido Montoro, CP. 20340, Aguascalientes, On Federal Highway 45, behind Nissan A2 / COMPAS automotive complex.