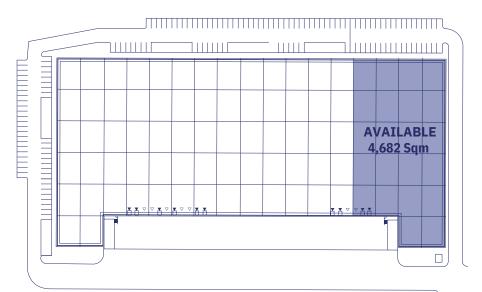

Available for lease 4,682 Sqm / 50,397 Sf

www.vesta.com.mx

### **Construction Specifications**

- Wall type: Tilt-up walls, floor to ceiling.
- Floor slab: Reinforced concrete floor 6" (15 cm), MR = 42 kg/cm2.
- Roof type: Standing seam roof KR-18.
- Bay spacing: 12.19 x 17 m (39.99 x 55.77 ft).
- 5% Skylights polycarbonate dome type.
- Interior lighting: LED 350 Lux.
- Clear height: 12 m (39.4 ft).
- Ramps: 1 Drive-in ramps, roll-up doors 12'x14'.
- 2 Loading docks, electric sectional doors, 30,000 lb. levelers.
- 36 parking spaces
- Fire protection system: Hoses & Cabinets -NFPA.