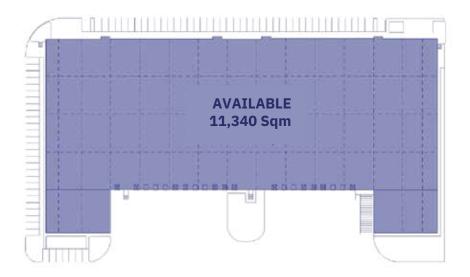

# AGUASCALIENTES VPAI-04

Available for lease **11,340 Sqm / 122,063 Sf** 

www.vesta.com.mx

### **Construction Specifications**

- Wall type: Tilt-up walls, floor to ceiling.
- Floor slab: Reinforced concrete floor 6" (15 cm), MR = 42 kg/cm2.
- Roof type: Standing seam roof KR-18.
- Bay spacing: 12.20 x 15.90 m (40.02 x 51.83 ft).
- 5% Skylights polycarbonate dome type.
- Interior lighting: LED 350 lux.
- Clear height: 9.75 m (32 ft).
- 1 Drive-in ramps, roll-up doors 12' x 14'.
- 66 parking spaces.
- 9 Loading docks, electric sectional doors, 30,000 lb. levelers.
- Fire protection system: Hoses and cabinets
  NFPA.