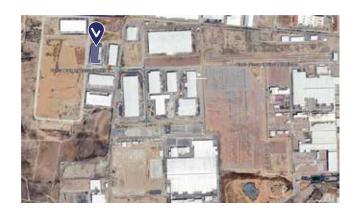

## **Strategic Location**

- 5-minute drive from International Airport.
- Direct connection to Nissan, Infiniti and Mercedes Benz auto assembly plants.
- Access to just in time / just in sequence.

### Vesta Park Aguascalientes I,

Carretera Panamericana Sur KM 114-2.1, Col. Ejido Montoro, CP. 20340, Aguascalientes, On Federal Highway 45, behind Nissan A2 / COMPAS automotive complex.