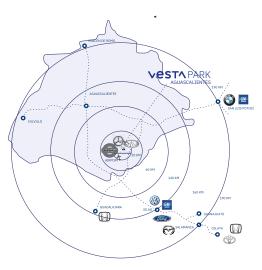

## **Strategic Location**

- 5-minute drive from International Airport.
- Direct connection to Nissan, Infiniti and Mercedes Benz auto assembly plants.
- Access to just in time / just in sequence.