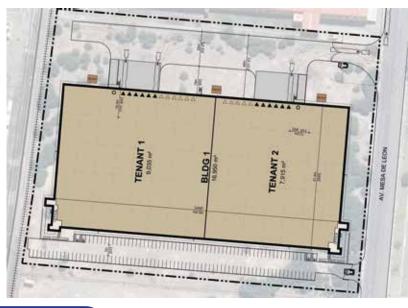

# QUERETARO INDUSTRIAL PARK PIQ-13

COMING SOON 4Q 2025 **17,371 m<sup>2</sup> / 186,983 sf** 

# Construction Specifications

- Mezzanine: 300 m<sup>2</sup>.
- Walls: Full concrete tilt-up with a window opening and corner/middle office-type façade.
- Floor slab: Concrete floor 6" (15 cm). MR-42 kg/cm reinforced.
- Roof type: KR-18 roof system.
- Skylights: 5% natural / polycarbonate dome type.
- Clear height: 9.75 m / 32 ft at lowest point.
- Bay spacing: 40 x 60 ft / 12.19 x 18.28 m.
- Loading docks: 11 (9' x 10') Manual sectional dock doors and mechanical docks levelers (30,000 lbs).
- Ramps: 2 concrete ramps (12 x 14 ft door).
- Interior lighting: LED 350 lux.
- Exterior lighting: LED 20 lux.
- 134 parking spaces.
- Mechanical ventilation: 4 changes per hour.
- Fire protection system: Hoses & cabinets.
- Electrical substation: 225 kVAs.