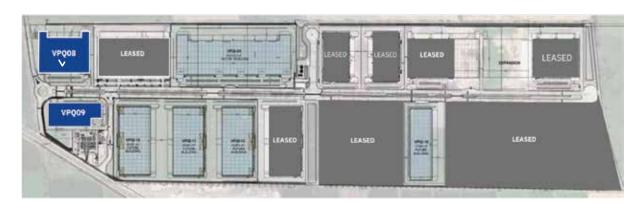

# Vestaro Querétaro

VPQ-08

COMING SOON 3Q 2025

20,271 m<sup>2</sup> / 218,194 sf

www.vesta.com.mx