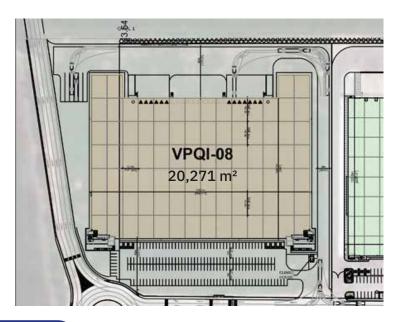

# Vestaro Querétaro

VPQ-08

COMING SOON 3Q 2025

20,271 m<sup>2</sup> / 218,194 sf

www.vesta.com.mx