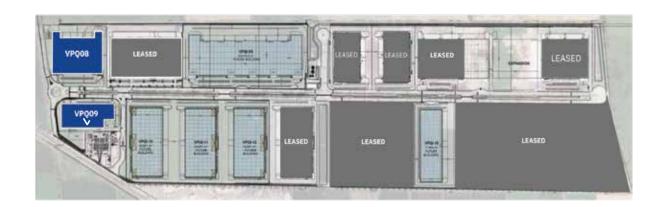

# VESTAPARK QUERÉTARO

VPQ-09

COMING SOON 3Q 2025 14,192 m<sup>2</sup> / 155,674 sf