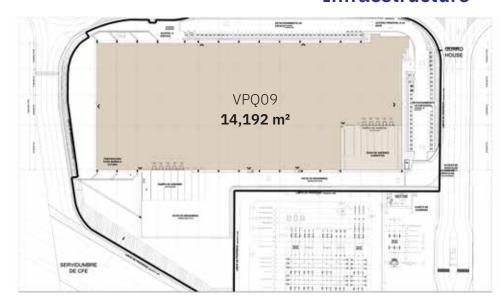

# VESTAPARK QUERÉTARO

VPQ-09

COMING SOON 3Q 2025 14,192 m<sup>2</sup> / 155,674 sf

## **Connectivity and World Class Infraestructure**

Contact: info.qro@vesta.com.mx T. +52 (442) 240 9273 Vesta Park Queretaro, Camino a nativitas +800 , Colón, Querétaro, CP. 76295. México.