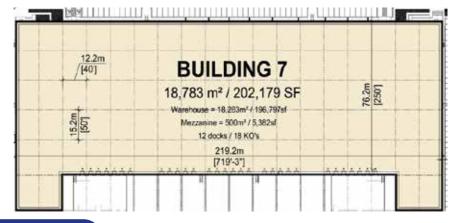

# VESTAPARK Apodaca VPA-07

www.vesta.com.mx

LEED<sup>®</sup> Certified Building 202,179 sf / 18,783 m<sup>2</sup>

## Construction Specifications

- LEED<sup>®</sup> Certification. Core and Shell.
- Clear height: 32 ft (9.75 m) minimum.
- Roof: TPO membrane 45 mils roof with steel deck and polyisocyanurate 1.5".
- Wall type: Full height concrete tilt-up.
- Ventilation system: 4 Changers/hr.
- Interior lighting: LED lamps or similar 350 LUX.
- 6 inch concrete floor slab sealed whit Asford formula (5tons/sqm).
- Fire Protection System: Hoses & Cabinets-NFPA Standars and Fire Alarm System.
- Loading Docks: 12 (9 x 10 ft) Mechanical dock lever 30,000lbs.
- Ramps: 2 (12 x14 ft).
- 172 Car parking spaces.
- Natural Gas at the limit of the property.
- Water and sewer connection to the city (No rights included).
- Tenant is responsible for electricity connection.
- Fiber Optic T1 line at the street.