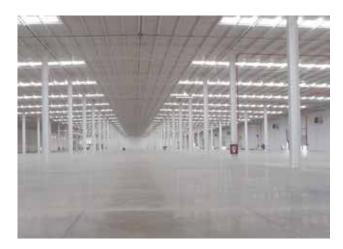

### **Construction Specifications**

Mezzanine: 300 m<sup>2</sup>.

- Walls: Full concrete tilt-up with a window opening and corner/middle office-type façade.
- Bay spacing: 12.20 x 18.40 m / 40 x 60 ft.
- Floor slab: 6" thick (15cm) reinforced concrete floor.
- Roof type: Standing Seam Roof KR-18 R-19 insulation blanket on roof.
- Skylights: 5% natural /polycarbonate dome type.
- Clear height: 9.75 m / 32 ft.
- Loading docks: 18 (9' x 10') manual sectional dock doors and mechanical docks levelers (30,000 lbs) + 23 K.O.
- Ramps: 2 concrete ramps (12 x 14 ft door).
- Interior lighting: LED 350 lux.
- Exterior lighting: LED 20 lux. .
- 166 parking spaces.
- Mechanical ventilation: 4 changes per hour.
- Fire protection system: Hoses & cabinets.