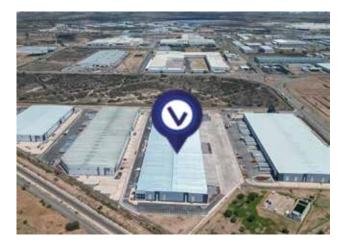

## Strategic Location

- Vesta Park San Luis Potosí has a total area of 43 hectares, located in Villa de Reyes, a few steps from BMW.
- Less than 5km away from GM & BMW .
- Quick access to Highway 57 & 37.