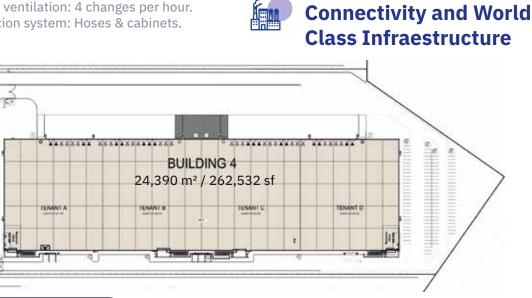

# VESTAPARK SANLUIS POTOSÍ VPSLP-04

Available for lease 24,390 m² / 262,532 sf

www.vesta.com.mx

- 100

6

20

### **Construction Specifications**

Mezzanine: 300 m<sup>2</sup>.

- Walls: Full concrete tilt-up with a window opening and corner/middle office-type façade.
- Bay spacing: 12.20 x 18.40 m / 40 x 60 ft.
- Floor slab: 6" thick (15cm) reinforced concrete floor.
- Roof type: Standing Seam Roof KR-18 R-19 insulation blanket on roof.
- Skylights: 5% natural /polycarbonate dome type.
- Clear height: 9.75 m / 32 ft.
- Loading docks: 18 (9' x 10') manual sectional dock doors and mechanical docks levelers (30,000 lbs) + 23 K.O.
- Ramps: 2 concrete ramps (12 x 14 ft door).
- Interior lighting: LED 350 lux.
- Exterior lighting: LED 20 lux. .
- 166 parking spaces.
- Mechanical ventilation: 4 changes per hour.
- Fire protection system: Hoses & cabinets.