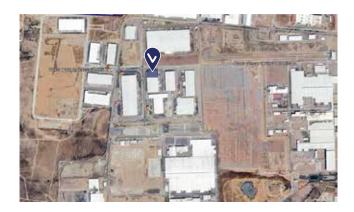

# **Strategic Location**

- 5-minute drive from International Airport.
- Direct connection to Nissan, Infiniti and Mercedes Benz auto assembly plants.
- Access to just in time / just in sequence.