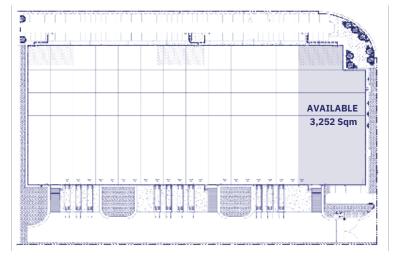

# DOUKI SEISAN PARK AGUASCALIENTES DSP MFTIII

Available for lease 3,252 Sqm / 35,004 Sf

### **Construction Specifications**

- Wall type: Tilt-up walls, floor to ceiling..
- Floor slab: Reinforced concrete floor 6" (15 cm), MR = 42 kg/cm2.
- Roof type: Standing seam roof KR-18.
- Bay spacing: 12.20 x 15.25 m (40 x 50 ft).
- 5% Skylights polycarbonate dome type.
- Interior lighting: LED 350 lux.
- Clear height: 9 m (29.52 ft) at lowest point.
- Ramps: 1 Drive-in ramps, roll-up doors 12' x 14'.
- 2 Loading docks, electric sectional doors, 30,000 lb. levelers.
- 26 parking spaces.
- Fire protection system: Sprinklers.