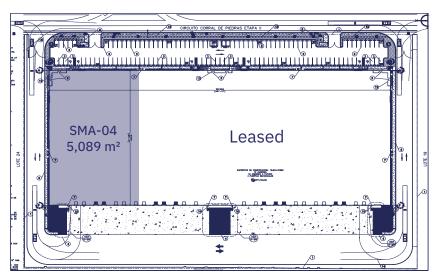

# POLÍGONO EMPRESARIAL SAN MIGUEL DE ALLENDE SMA-04

Available for lease 5,089 m<sup>2</sup> / 54,776 sf

Vest.com.mx