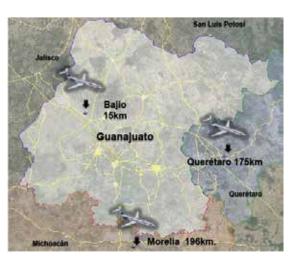

### **Strategic Location**

- Situated in Guanajuato, offering excellent connectivity.
- Access to Major Transportation Networks: Close to key highways, railways, seaports, and an international airport.
- Well-Developed Transportation System: Facilitates easy access to both national and international markets.