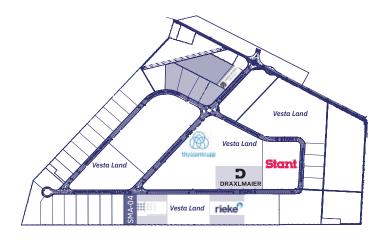

### **Competitive Advantages**

- Water and Gas Resources: Access to water supply and natural gas, essential for energy-intensive industries.
- Dedicated Power Supply: Own electrical substation ensuring reliable energy for industries.
- Growing Industrial Hub: Recognized as one of the country's leading industrial parks with diverse sectors.
- Economic Diversification: Transition from a tourist destination to a resilient industrial zone.

# Competitive and Qualified Workforce