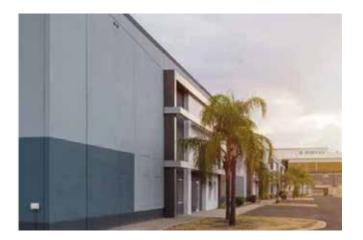

# LAS COLINAS INDUSTRIAL PARK PLC-141



Available for lease 3,000 m2 / 32,292 sf





## Construction Specifications

- Construction type: Full concrete tilt-up walls.
- Docks: 4 docks (9' x 10')
- Clear height: 7.92 m (26ft) at lowest point.
- Roof type: TPO.
- Bay spacing: 12 m x 15.63 m.
- Lighting: LED 350 Luxes.
- Parking spaces: 10 spaces.





#### **Strategic Location**

- Located in the heart of Central México.
- 65% of México's population lives within a 480-km radius from Silao.
- Direct access to Federal Highway 45 (Mexico–Ciudad Juárez), one of the country's main freight corridors.
- Just minutes from the Silao Rail Bypass, ideal for companies requiring intermodal logistics.

#### **Competitive Advantages**

- Strategic location in the heart of the Bajío region.
  Immediate access to Bajío International Airport (BJX), Federal Highway 45, rail bypass, and dry p