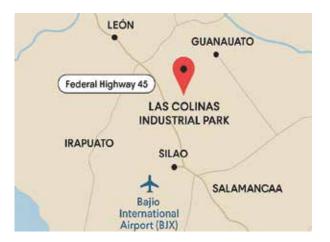

#### **Strategic Location**

- Located in the heart of Central México.
- 65% of México's population lives within a 480-km radius from Silao.
- Direct access to Federal Highway 45 (Mexico–Ciudad Juárez), one of the country's main freight corridors.
- Just minutes from the Silao Rail Bypass, ideal for companies requiring intermodal logistics.

#### **Competitive Advantages**

- Strategic location in the heart of the Bajío region.
  Immediate access to Bajío International Airport (BJX), Federal Highway 45, rail bypass, and dry ports, enhancing multimodal logistics capabilities.
- Surrounded by AAA global companies in the automotive, aerospace, logistics, and food & beverage sectors.