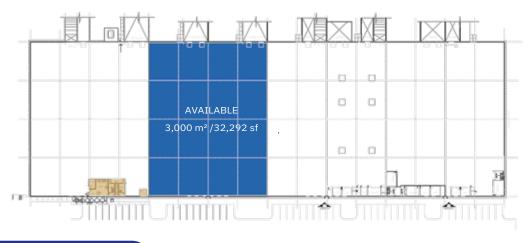

# LAS COLINAS INDUSTRIAL PARK PLC-141

Available for lease 3,000 m2 / 32,292 sf

## Construction Specifications

- Construction type: Full concrete tilt-up walls.
- Docks: 4 docks (9' x 10')
- Clear height: 7.92 m (26ft) at lowest point.
- Roof type: TPO.
- Bay spacing: 12 m x 15.63 m.
- Lighting: LED 350 Luxes.
- Parking spaces: 10 spaces.