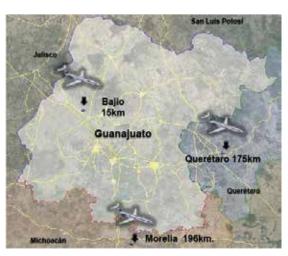

### **Strategic Location**

- Situated in Guanajuato, offering excellent connectivity.
- Access to Major Transportation Networks: Close to key highways, railways, seaports, and an international airport.
- Well-Developed Transportation System: Facilitates easy access to both national and international markets.

## **Connectivity and World Class Infraestructure**

Contact: info.qro@vesta.com.mx T. +52 (442) 240 9273 Poligono Empresarial San Miguel de Allende, Federal Highway #111 Qro-SMA Km. 21, San Miguel de Allende, Guanajuato, México