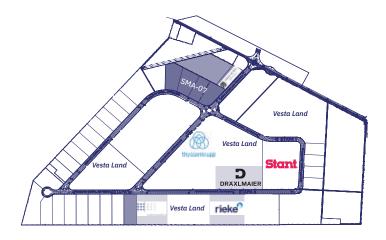

# POLÍGONO EMPRESARIAL SAN MIGUEL DE ALLENDE SMA-07

力

Available for lease **17,230 m² / 185,466 sf** 

Vest.com.mx