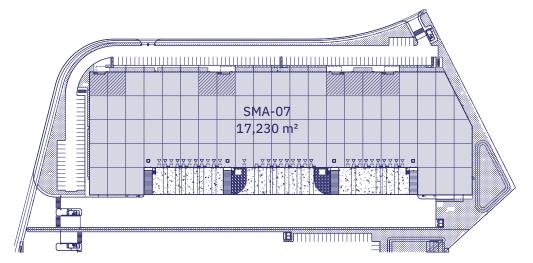

# POLÍGONO EMPRESARIAL SAN MIGUEL DE ALLENDE SMA-07

力

Available for lease **17,230 m² / 185,466 sf** 

Vest.com.mx

### **Construction Specifications**

- Walls: Full concrete tilt-up with a window opening and corner/middle office-type façade.
- Floor slab: Concrete floor 6" (15 cm)
  MR-42 kg/cm reinforced.
- Floor resistance: 250 kg/3,000 PSI.
- Roof type: KR-18 roof system.
- Skylights: 5% natural / polycarbonate dome type.
- Clear height: 9.75 m / 32 ft at lowest point.
- Bay spacing: 40 x 53 ft / 12.20 x 16 m.
- Loading docks: 17 (9' x 10') Manual sectional dock doors and mechanical docks levelers (30,000 lbs).
- Ramps: 4 concrete ramps (12 x 14 ft door).
- Interior lighting: LED 350 lux.
- Exterior lighting: LED 20 lux.
- 116 parking spaces.
- Mechanical ventilation: 4 changes per hour.
- Fire protection system: Hoses & cabinets.
- Electrical substation: 225 kVAs.