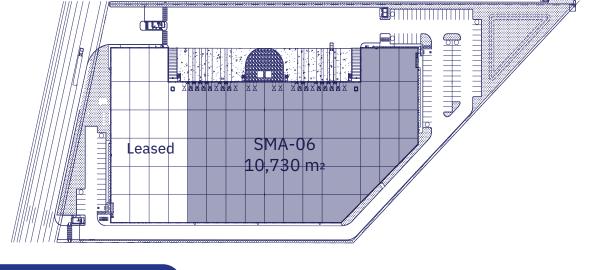

# POLÍGONO EMPRESARIAL SAN MIGUEL DE ALLENDE SMA-06

Available for lease **10,730 m<sup>2</sup> / 115,492 sf** 