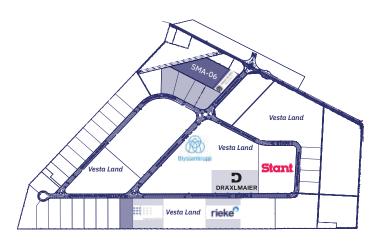

# POLÍGONO EMPRESARIAL SAN MIGUEL DE ALLENDE SMA-06

Available for lease **10,730 m<sup>2</sup> / 115,492 sf** 