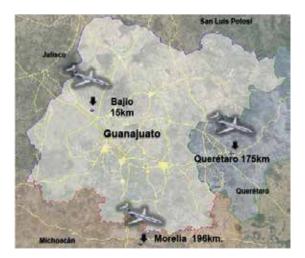

### **Strategic Location**

- Situated in Guanajuato, offering excellent connectivity. Access to Major Transportation Networks: Close to key
- highways, railways, seaports, and an international airport.
- Well-Developed Transportation System: Facilitates easy access to both national and international markets.