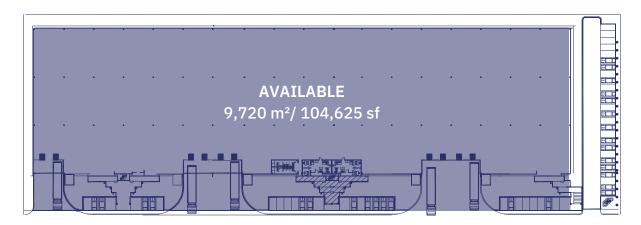

Available for lease 9,720 m<sup>2</sup> / 104,625 sf

### **Construction Specifications**

- Offices & restrooms: 480 m²
- · Air conditioning for offices.
- Construction type: Block metal sheet.
- Floor type: 15 cm thickness / 4.5 ton/m<sup>2</sup>.
- Clear height: 6.35 m min / 8.7 m max.
- Interior lighting: LED 350 lux.
- Bay spacing: 10 x 18 m / 32.80 x 59 ft.
- Natural lighting: Polycarbonate domes.
- 10 Loading docks.
- 56 Parking spaces.
- Fire protection system: Hoses & cabinets.
- Electrical substation: 125 kVAs.